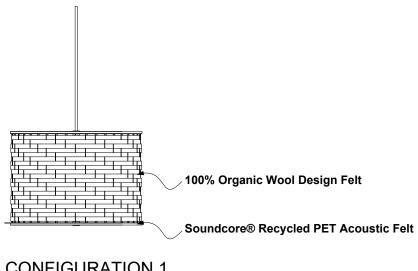

e Plantscape Woven Drum is a woven light installation that beautifully transports your guests into a warm and tropical environment. The monochrome color scheme makes the texture all that more important and stunning. The weaving pattern follows a dashing twilled pattern offering a different look from the stereotypical weave.













### EXPERIENCE PATTERN

Feel the ridges of a basket fold and come back up from view. Trace the lines with your fingers. Notice the predominant pattern as it trickles down the side of the basket. Follow those lines all the way to your next tropical vacation where you undoubtably will come across more. Now, experience that same feeling when you place the Woven Drum into your space.



#### PERSPECTIVE VIEW





**ELEVATIONS** 







#### **CONFIGURATIONS**



# (1) CONFIGURATION 1





### **GREENERY CONFIGURATIONS**







#### THERMALEAF® FOLIAGE SYSTEMS

We offer foliage systems for every project and environment type, ranging from live plants to preserved options, to long-lasting replica greenery. Interior vegetation must pass strict fire codes, and ThermaLeaf® greenery ensures fire code compliance as the safest commercially available foliage - that means complete design flexibility with guaranteed feasibility.



### **REPLICA GREENERY**

Replica greenery is the most versatile indoor foliage system, with a massive variety of plant types that can be mixed and matched regardless of atmospheric conditions.







#### PRESERVED GREENERY

Preserved greenery maintains the appearance of live plants with less ongoing maintenance. While not every