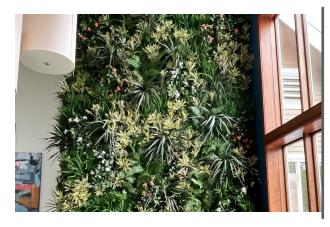

### **REPLICA GREENERY**

Replica greenery is the most versatile indoor foliage system, with a massive variety of plant types that can be mixed and matched regardless of atmospheric conditions.

#### PRESERVED GREENERY

Preserved greenery maintains the appearance of live plants with less ongoing maintenance. While not every plant can be preserved, certain fronds and reindeer moss remain incredibly popular choices.

#### LIVE GREENERY

Live greenery has a soothing presence and invokes a greater sense of wellness and sustainability. Some conditions may limit the viability of live greenery, as it is climate-sensitive and requires ongoing care.