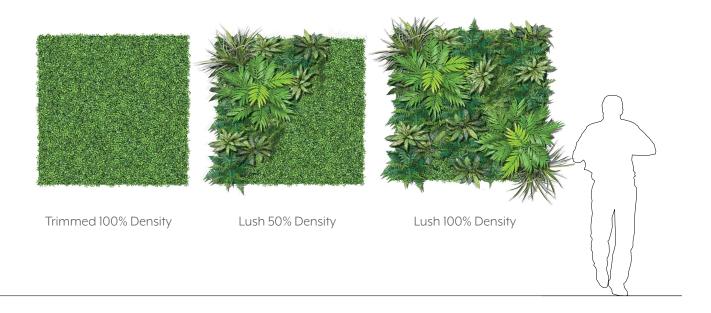

### **GREENERY CONFIGURATIONS**

### **REPLICA GREENERY**

Replica greenery is the most versatile indoor foliage system, with a massive variety of plant types that can be mixed and matched regardless of atmospheric conditions.