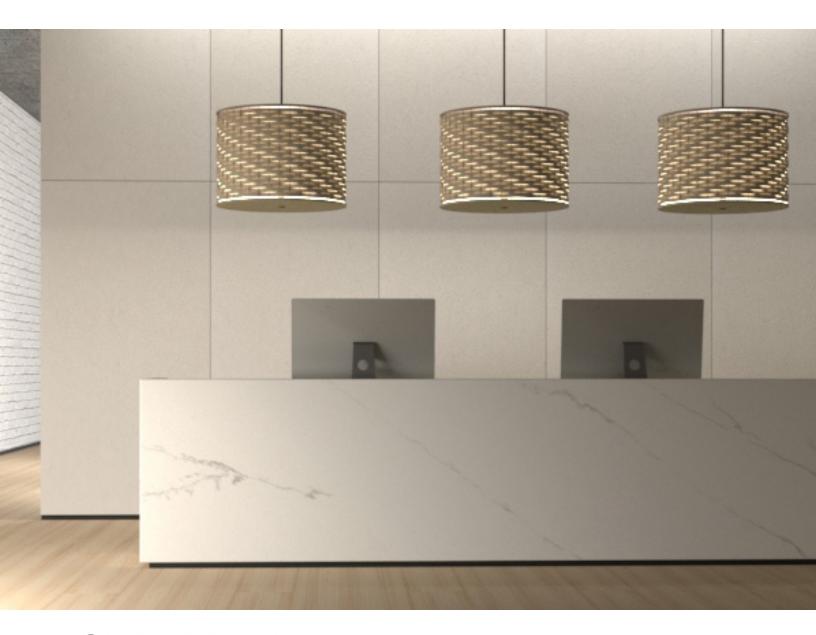

### INTRODUCTION

The Plantscape Woven Drum is a woven light installation that beautifully transports your guests into a warm and tropical environment. The monochrome color scheme makes the texture all that more important and stunning. The weaving pattern follows a dashing twilled pattern offering a different look from the stereotypical weave.













### EXPERIENCE PATTERN

Feel the ridges of a basket fold and come back up from view. Trace the lines with your fingers. Notice the predominant pattern as it trickles down the side of the basket. Follow those lines all the way to your next tropical vacation where you undoubtably will come across more. Now, experience that same feeling when you place the Woven Drum into your space.



#### PERSPECTIVE VIEW





**ELEVATIONS** 







###