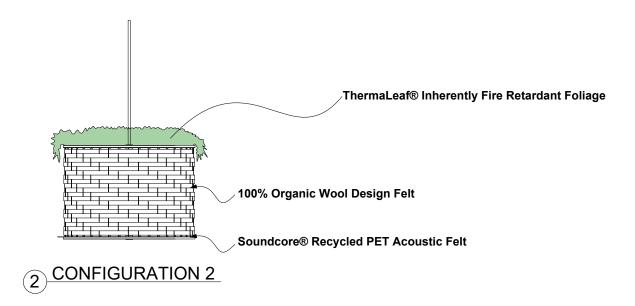

s a woven light installation that beautifully transports your guests into a warm and tropical environment. The monochrome color scheme makes the texture all that more important and stunning. The weaving pattern follows a dashing twilled pattern offering a different look from the stereotypical weave.













### EXPERIENCE PATTERN

Feel the ridges of a basket fold and come back up from view. Trace the lines with your fingers. Notice the predominant pattern as it trickles down the side of the basket. Follow those lines all the way to your next tropical vacation where you undoubtably will come across more. Now, experience that same feeling when you place the Woven Drum into your space.



#### PERSPECTIVE VIEW





**ELEVATIONS** 







#### **CONFIGURATIONS**



# (1) CONFIGURATION 1





### **GREENERY CONFIGURATIONS**







#### THERMALEAF® FOLIAGE SYSTEMS

We offer foliage systems for every project and environment type, ranging from live plants to preserved options, to long-lasting replica greenery. Interior vegetation must pass strict fire codes, and ThermaLeaf® greenery ensures fire code compliance as the safest commercially available foliage - that means complete design flexibility with guaranteed feasibility.



### **REPLICA GREENERY**

Replica greenery is the most versatile indoor foliage system, with a massive variety of plant types that can be mixed and matched regardless of atmospheric conditions.







#### PRESERVED GREENERY

Preserved greenery maintains the appearance of live plants with less ongoing maintenance. While not every plant can be preserved,