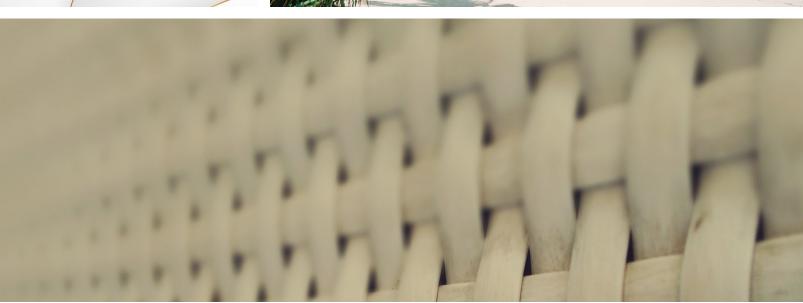

### INTRODUCTION

The Plantscape Woven Drum is a woven light installation that beautifully transports your guests into a warm and tropical environment. The monochrome color scheme makes the texture all that more important and stunning. The weaving pattern follows a dashing twilled pattern offering a different look from the stereotypical weave.

### EXPERIENCE PATTERN

Feel the ridges of a basket fold and come back up from view. Trace the lines with your fingers. Notice the predominant pattern as it trickles down the side of the basket. Follow those lines all the way to your next tropical vacation where you undoubtably will come across more. Now, experience that same feeling when you place the Woven Drum into your space.