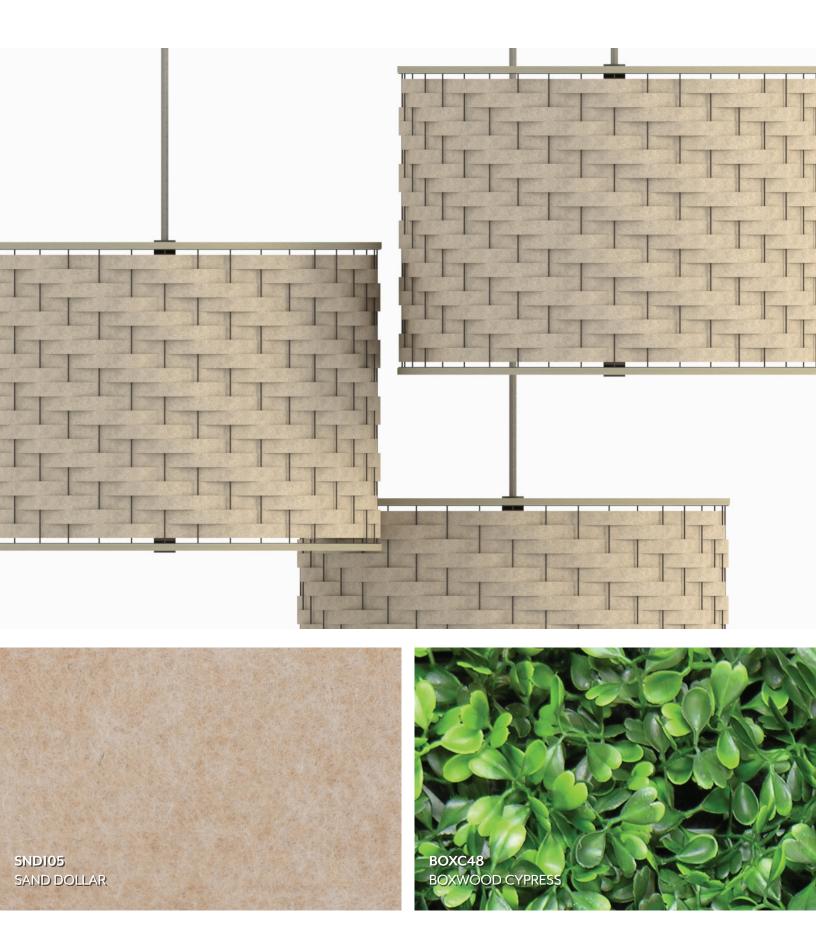

#### SOUNDCORE® RECYCLED PET ACOUSTIC FELT

SND105 Sand Dollar

Abalone

SND037 Paper

SND130 Buckskin

SND125

Granite Peak

SND126 Wolfhound

SND103

SND118 Anchor

SND115 Mako

SND129 Dried Thyme

SND107 Grasshopper