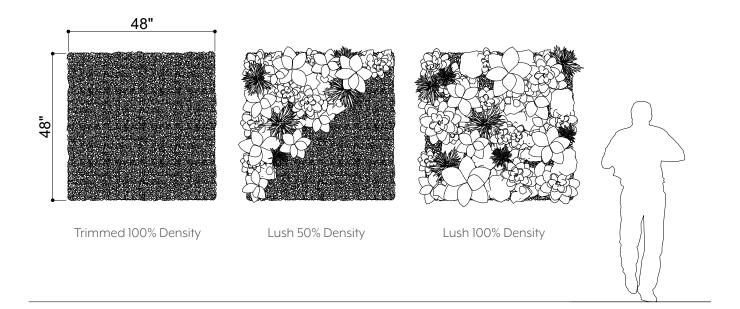

### **GREENERY CONFIGURATIONS**

#### THERMALEAF® FOLIAGE SYSTEMS

We offer foliage systems for every project and environment type, ranging from live plants to preserved options, to long-lasting replica greenery. Interior vegetation must pass strict fire codes, and ThermaLeaf® greenery ensures fire code compliance as the safest commercially available foliage - that means complete design flexibility with guaranteed feasibility.

### **REPLICA GREENERY**

Replica greenery is the most versatile indoor foliage system, with a massive variety of plant types that can be mixed and matched regardless of atmospheric conditions.

#### PRESERVED GREENERY

Preserved greenery maintains the appearance of live plants with less ongoing maintenance. While not every plant can be preserved, certain fronds and reindeer moss remain incredibly popular choices.

#### LIVE GREENERY

Live greenery has a soothing presence and invokes a greater sense of wellness and sustainability. Some conditions may limit the viability of live greenery, as it is climate-sensitive and requires ongoing care.