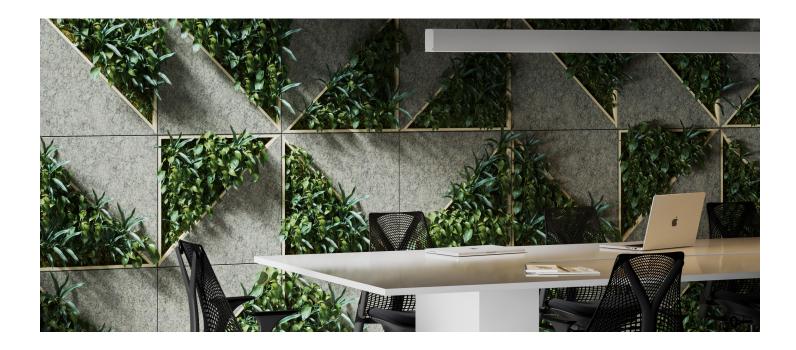

### **GREENERY CONFIGURATIONS**

#### THERMALEAF® FOLIAGE SYSTEMS

We offer foliage systems for every project and environment type, ranging from live plants to preserved options, to long-lasting replica greenery. Interior vegetation must pass strict fire codes, and ThermaLeaf® greenery ensures fire code compliance as the safest commercially available foliage - that means complete design flexibility with guaranteed feasibility.

### **REPLICA GREENERY**

Replica greenery is the most versatile indoor foliage system, with a massive variety of plant types that can be mixed and matched regardless of atmospheric conditions.