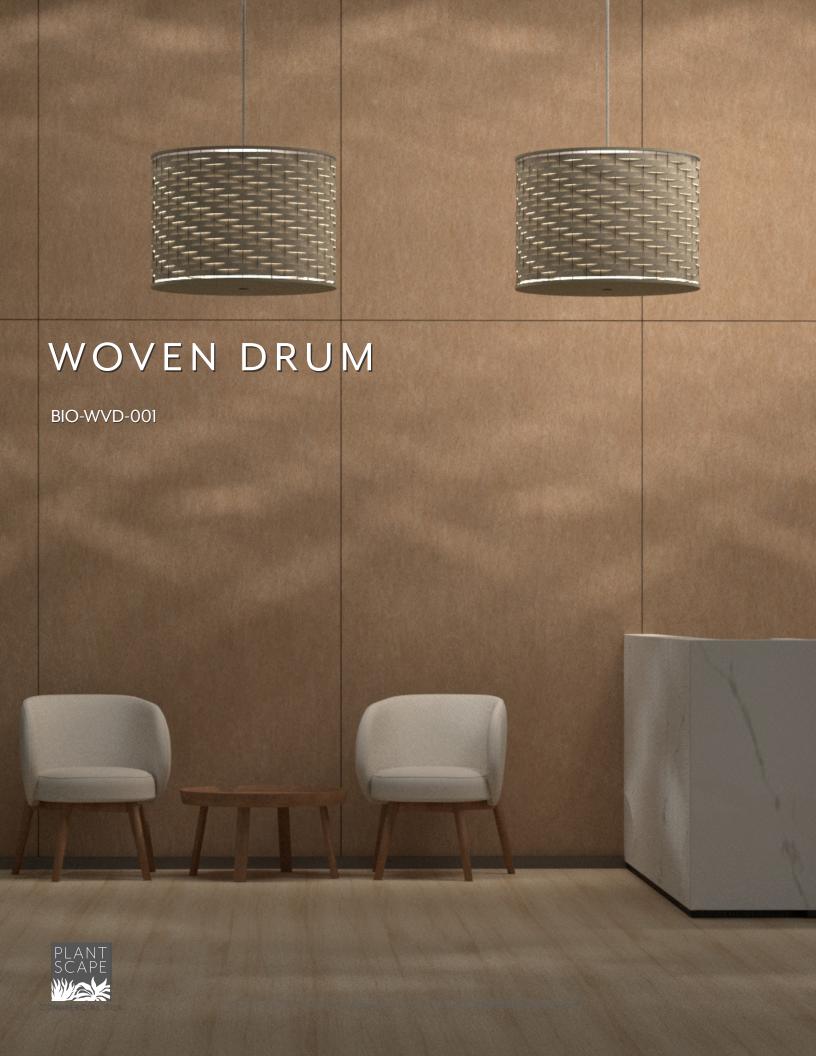

### INTRODUCTION

The Plantscape Woven Drum is a woven light installation that beautifully transports your guests into a warm and tropical environment. The monochrome color scheme makes the texture all that more important and stunning. The weaving pattern follows a dashing twilled pattern offering a different look from the stereotypical weave.

### EXPERIENCE PATTERN

Feel the ridges of a basket fold and come back up from view. Trace the lines with your fingers. Notice the predominant pattern as it trickles down the side of the basket. Follow those lines all the way to your next tropical vacation where you undoubtably will come across more. Now, experience that same feeling when you place the Woven Drum into your space.

### SPECIFICATIONS

| PRODUCT ID     | BIO-WVD-001                                                                          |
|----------------|--------------------------------------------------------------------------------------|
| CONTENT        | ThermaLeaf® Inherently Fire Retardant Foliage, Soundcore® Recycled PET Acoustic Felt |
| DURABILITY     | Impact resistant, shock absorbant                                                    |
| WEATHERING     | Non-deteriorating, non-hygroscopic, colorfast                                        |
| MAINTENANCE    | Clean with vacuum or light dusting                                                   |
| WARRANTY       | Comes with industry-leading standard warranty                                        |
| ENVIRONMENTAL  | LEEDv4, VOC free, 100% recyclable, non-toxic, non-allergenic, anti-microbial         |
| INSTALLATION   | Plantscape Installation Systems are product specific                                 |
| ACOUSTICS      | Provides acoustic dampening                                                          |
| FLAMMABILITY   | ASTM E84: Class A                                                                    |
| SUSTAINABILITY | Made from 60% recycled content and is 100% recyclable                                |