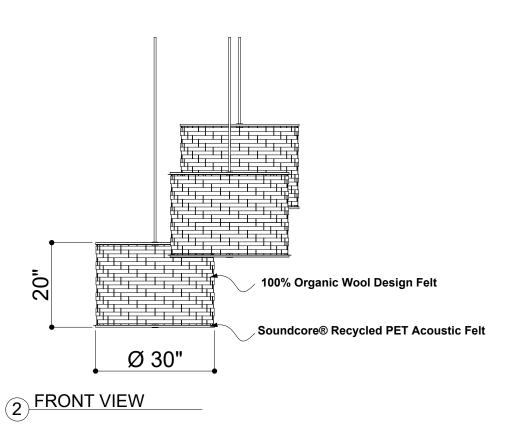

#### PERSPECTIVE VIEW

**ELEVATIONS** 

### SPECIFICATIONS

| PRODUCT ID     | BIO-WVD-001                                                                          |
|----------------|--------------------------------------------------------------------------------------|
| CONTENT        | ThermaLeaf® Inherently Fire Retardant Foliage, Soundcore® Recycled PET Acoustic Felt |
| DURABILITY     | Impact resistant, shock absorbant                                                    |
| WEATHERING     | Non-deteriorating, non-hygroscopic, colorfast                                        |
| MAINTENANCE    | Clean with vacuum or light dusting                                                   |
| WARRANTY       | Comes with industry-leading standard warranty                                        |
| ENVIRONMENTAL  | LEEDv4, VOC free, 100% recyclable, non-toxic, non-allergenic, anti-microbial         |
| INSTALLATION   | Plantscape Installation Systems are product specific                                 |
| ACOUSTICS      | Provides acoustic dampening                                                          |
| FLAMMABILITY   | ASTM E84: Class A                                                                    |
| SUSTAINABILITY | Made from 60% recycled content and is 100% recyclable                                |